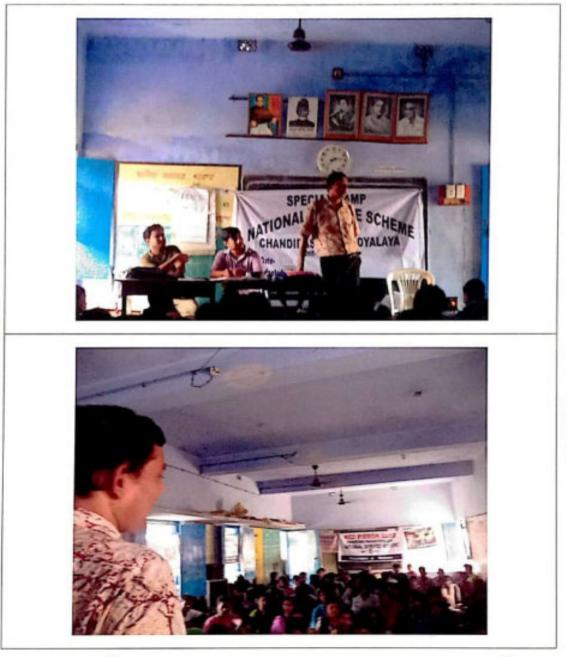

### HEALTH AWARENESS PROGRAM FOR THE WHOLE COMMUNITY

#### DENGUE AWARENESS RALLY AT KHUJUTIPARA VILLAGE AREA on 28.11.2017

#### Pictures of NSS Activities of Chandidas Mahavidyalaya Session – 2017-18

- > Name of the Event/Activity Rally for generating Dengue Awareness
- Organized by N.S.S. Units (I & II) on 28.11.2017

Signature of Program Officer(s) Programme Officer, NSS CHANDIDAS MAHAVIDYALAYA KHUJUTIPARA, BIRBHUM Signature of Principal Principal CHANDIDAS MAHAVIDYALAYA P.O.-Khujutipara Dist.-Birbhum

### REPORT OF NSS ACTIVITIES OF EXTENSION AND OUTREACH PROGRAMS

- Name of the Program: DENGUE AWARENESS RALLY
- Category of the Program Health awareness program
- Date & Time 28.11.2017, 2.00pm
- Venue College Campus and Nearest Village area
- Duration 2hrs
- No of Teachers/NTS participated 10
- No. of Beneficiaries 150 college students and all nearest villagers
- Brief Report of the Program A Dengue Awareness Rally organized by NSS Units (I & II) of Chandidas Mahavidyalaya. Dengue, Malaria etc these all are vector borne Disease spread by mosquitoes and there is no vaccine invented for the prevention of 'Dengue'. Basically it needs awareness to Control this type of disease. For that we organized a rally to generate awareness for students, people and the local community near about the college. More than 100 students were participated in the dengue awareness rally.
- Outcomes of the Program Our College students and the outsider villagers
  have emerged about the disease and the cause factor. They could be
  conscious and take care to prevent from the disease by their better capacity.
  For that this was a best practice held about the health awareness program.