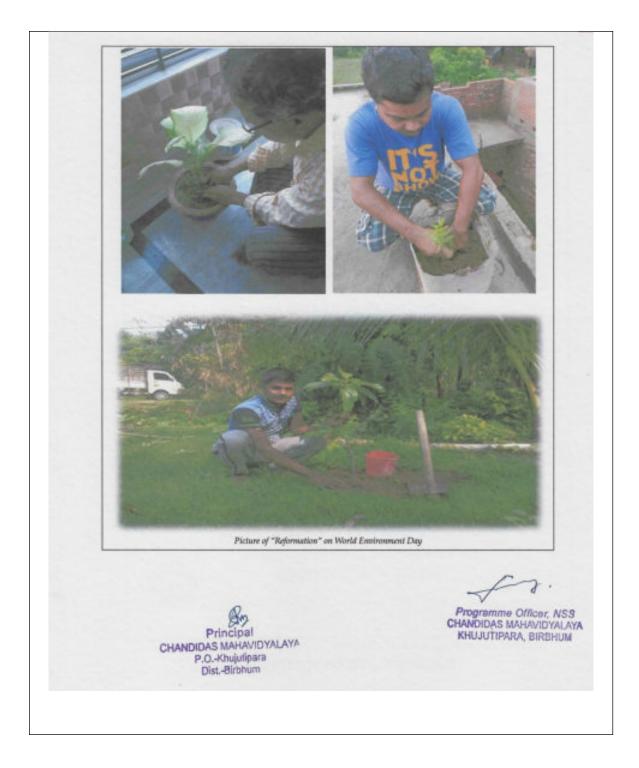

## **Report of Extension and Outreach Programs Outside the Campus**

Conducted by NSS wings of Chandidas Mahavidyalaya

Khujutipara, Birbhum, West Bengal For the Session 2017-18 to 2021-2022

This Report is included with the number of extension and outreach programs did outside the college campus conducted by NSS Units (I & II) to develop or generate the goodness in the society as a community service program i.e. 'Cleaning, Health Awareness, Environment Awareness, Social Awareness etc.