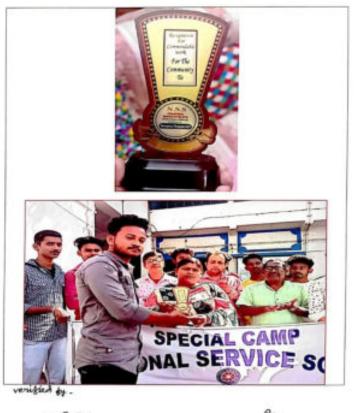

## **Report of Extension and Outreach Programs Outside the Campus**

Conducted by NSS wings of Chandidas Mahavidyalaya

Khujutipara, Birbhum, West Bengal For the Session 2017-18 to 2021-2022

This Report is included with the number of extension and outreach programs did outside the college campus conducted by NSS Units (I & II) to develop or generate the goodness in the society as a community service program i.e. 'Cleaning, Health Awareness, Environment Awareness, Social Awareness etc.