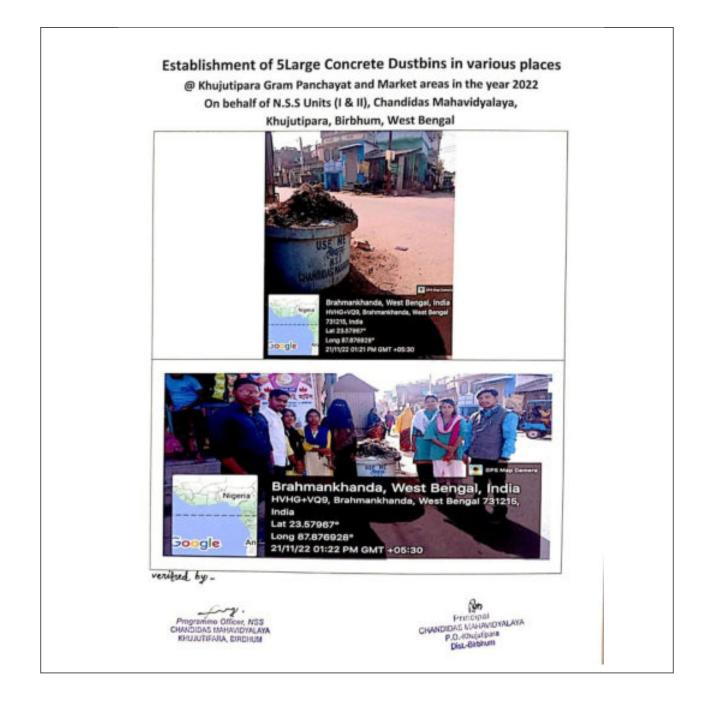

## **Report of Extension and Outreach Programs Outside the Campus**

Conducted by NSS wings of Chandidas Mahavidyalaya

Khujutipara, Birbhum, West Bengal For the Session 2017-18 to 2021-2022

This Report is included with the number of extension and outreach programs did outside the college campus conducted by NSS Units (I & II) to develop or generate the goodness in the society as a community service program i.e. 'Cleaning, Health Awareness, Environment Awareness, Social Awareness etc.