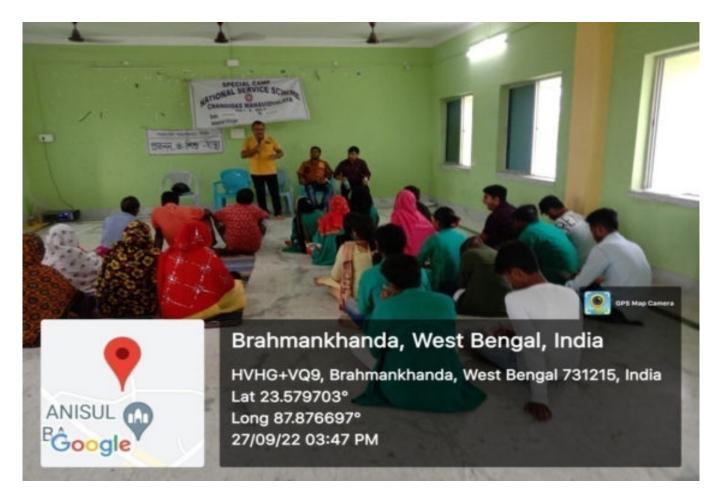

## **Report of Extension and Outreach Programs Outside the Campus**

Conducted by NSS wings of Chandidas Mahavidyalaya

Khujutipara, Birbhum, West Bengal For the Session 2017-18 to 2021-2022

This Report is included with the number of extension and outreach programs did outside the college campus conducted by NSS Units (I & II) to develop or generate the goodness in the society as a community service program i.e. 'Cleaning, Health Awareness, Environment Awareness, Social Awareness etc.