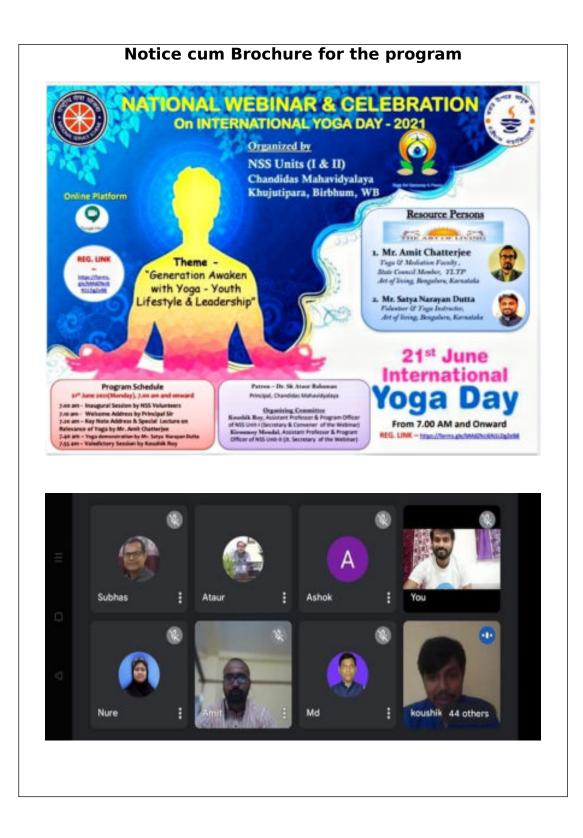

## **Report of Extension and Outreach Programs Outside the Campus**

Conducted by NSS wings of Chandidas Mahavidyalaya

Khujutipara, Birbhum, West Bengal For the Session 2017-18 to 2021-2022

This Report is included with the number of extension and outreach programs did outside the college campus conducted by NSS Units (I & II) to develop or generate the goodness in the society as a community service program i.e. 'Cleaning, Health Awareness, Environment Awareness, Social Awareness etc.