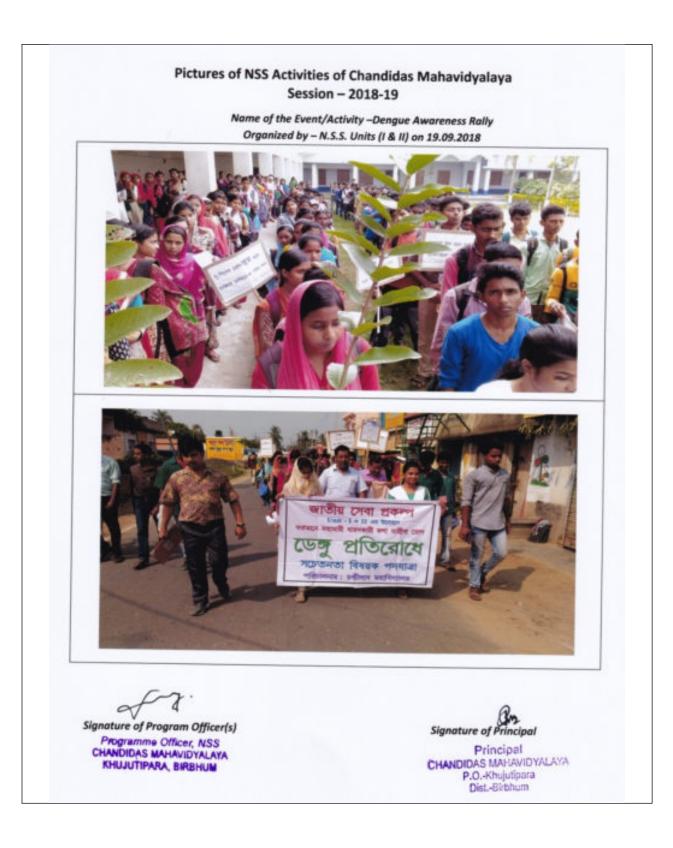

### HEALTH AWARENESS PROGRAM FOR THE WHOLE COMMUNITY

#### DENGUE AWARENESS RALLY AT KHUJUTIPARA VILLAGE AREA on 28.11.2017

#### Pictures of NSS Activities of Chandidas Mahavidyalaya Session – 2017-18

- > Name of the Event/Activity Rally for generating Dengue Awareness
- Organized by N.S.S. Units (I & II) on 28.11.2017

Signature of Program Officer(s) Programme Officer, NSS CHANDIDAS MAHAVIDYALAYA KHUJUTIPARA, BIRBHUM Signature of Principal Principal CHANDIDAS MAHAVIDYALAYA P.O.-Khujutipara Dist.-Birbhum

### REPORT OF NSS ACTIVITIES OF EXTENSION AND OUTREACH PROGRAMS

- Name of the Program: DENGUE AWARENESS RALLY
- Category of the Program Health awareness program
- Date & Time 28.11.2017, 2.00pm
- Venue College Campus and Nearest Village area
- Duration 2hrs
- No of Teachers/NTS participated 10
- No. of Beneficiaries 150 college students and all nearest villagers
- Brief Report of the Program A Dengue Awareness Rally organized by NSS Units (I & II) of Chandidas Mahavidyalaya. Dengue, Malaria etc these all are vector borne Disease spread by mosquitoes and there is no vaccine invented for the prevention of 'Dengue'. Basically it needs awareness to Control this type of disease. For that we organized a rally to generate awareness for students, people and the local community near about the college. More than 100 students were participated in the dengue awareness rally.
- Outcomes of the Program Our College students and the outsider villagers
  have emerged about the disease and the cause factor. They could be
  conscious and take care to prevent from the disease by their better capacity.
  For that this was a best practice held about the health awareness program.