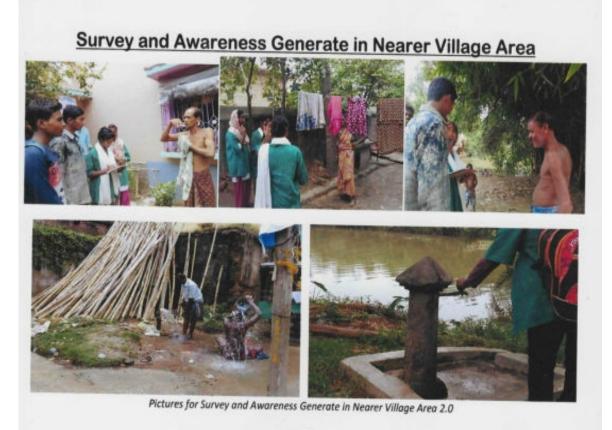

| v                    |

## Awareness Generation Program on Environment Pollution & Water Conservation

**Report:** To keep our environment best it is much needed to oriented and gathered knowledge about it and how much it polluted by us. For that we organized a Survey cum Awareness Generation Program. This program was held at the nearer village area named Khujutipara. Our NSS volunteers were actively participated in that Program. All programmes were hosted by the convener of NSS Prof. Koushik Roy (Unit I). It was a very successful program to generate Earth's present age, air pollution, water pollution, misuse of plastic situation of underground water, and how to conserve our drinking water source etc some precious discussion has made with the people and villagers.



Principal CHANDIDAS MAHAVIDYALAY? P.O.-Khujutipara Dist.-Birbhum

Programme Officer, NSS CHANDIDAS MAHAVIDYALAYA KHUJUTIPARA, BIRBHUM

## <u>Session - 2020-21</u>

## HEALTH AWARENESS PROGRAM 'Covid-19' Pandemic Situation Handling and Musk Distribution in the community

**Report:** In the middle of 2020 the Covid-19 was rapidly spreading throughout the world. There was no vaccine prepared for the disease and precaution was the only measure for being safe. Wearing musk and regular hand washing is the primary need to being safe from the disease. But in the Rural area or in poor background people can't afford a musk regularly. In the mean time we the NSS volunteers of Chandidas Mahavidyalaya made some community health awareness program. One of them was **'Distribution of Musk' in the surrou