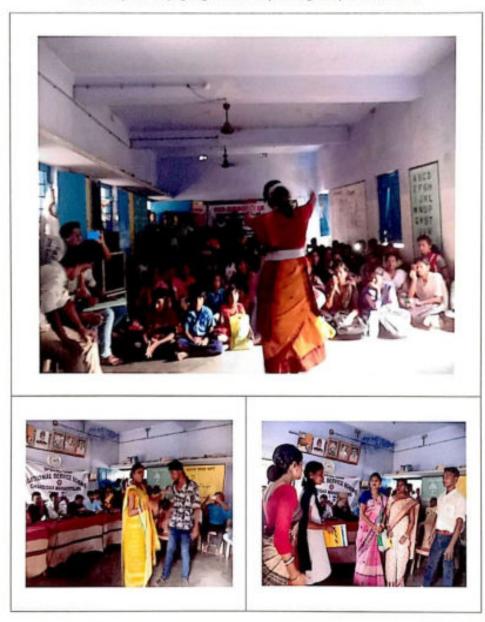

### HEALTH AWARENESS PROGRAM FOR THE WHOLE COMMUNITY

#### DENGUE AWARENESS RALLY AT KHUJUTIPARA VILLAGE AREA on 28.11.2017

#### Pictures of NSS Activities of Chandidas Mahavidyalaya Session – 2017-18

- > Name of the Event/Activity Rally for generating Dengue Awareness
- Organized by N.S.S. Units (I & II) on 28.11.2017

Signature of Program Officer(s) Programme Officer, NSS CHANDIDAS MAHAVIDYALAYA KHUJUTIPARA, BIRBHUM Signature of Principal Principal CHANDIDAS MAHAVIDYALAYA P.O.-Khujutipara Dist.-Birbhum

### REPORT OF NSS ACTIVITIES OF EXTENSION AND OUTREACH PROGRAMS

- Name of the Program: DENGUE AWARENESS RALLY
- Category of the Program Health awareness program
- Date & Time 28.11.2017, 2.00pm
- Venue College Campus and Nearest Village area
- Duration 2hrs
- No of Teachers/NTS participated 10
- No. of Beneficiaries 150 college students and all nearest villagers
- Brief Report of the Program A Dengue Awareness Rally organized by NSS Units (I & II) of Chandidas Mahavidyalaya. Dengue, Malaria etc these all are vector borne Disease spread by mosquitoes and there is no vaccine invented for the prevention of 'Dengue'. Basically it needs awareness to Control this type of disease. For that we organized a rally to generate awareness for students, people and the local community near about the college. More than 100 students were participated in the dengue awareness rally.
- Outcomes of the Program Our College students and the outsider villagers
  have emerged about the disease and the cause factor. They could be
  conscious and take care to prevent from the disease by their better capacity.
  For that this was a best practice held about the health awareness program.