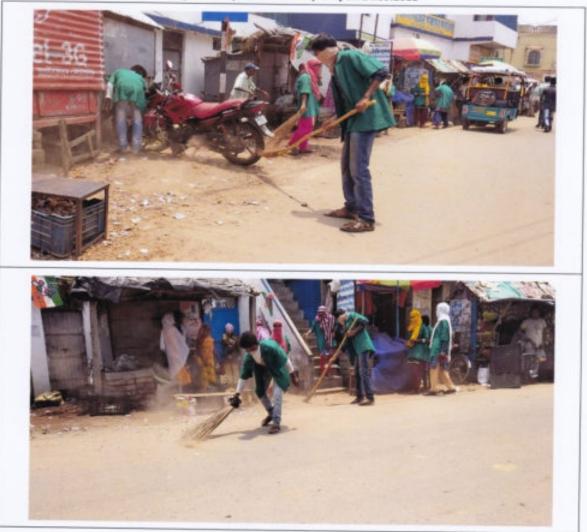

### **COMMUNITY AWARENESS CLEANING PROGRAM**

#### UNDER THE SWACHH BHARAT CAMPAIGN

Pictures of NSS Activities of Chandidas Mahavidyalaya Session – 2017-18

Name of the Event/Activity - SWACHH BHARAT ABHIYAN
 Organized by – N.S.S. Units (I & II) on 18.04.2018

## REPORT OF NSS ACTIVITIES OF EXTENSION AND OUTREACH PROGRAMS

- Name of the Program: SWACHH BHARAT PROGRAM
- Category of the Program Cleanliness & Health awareness program
- Date & Time 10.04.2018, 2.00pm
- Venue College Campus and outside the campus
- Duration 2hrs
- No of Teachers/NTS participated 2
- No. of Beneficiaries 300+ (whole college students and nearest villagers)
- Brief Report of the Program SWACHH BHARAT PROGRAM is a nationwide hygienic program by Government of India. The NSS Units (I & II) of Chandidas Mahavidyalaya have taken many initiatives to organize THE SWACHH BHARAT PROGRAM including Self Campus cleanliness to sensitizing the local community. This program is also a part of that. A banner for celebration of SWACHH BHARAT PROGRAM was displayed at the main entrance gate of the centre as well as in auditorium hall. It has visibility to the all staff members and visitors of the centre. The swachhata pledge was taken by the Principal in presence of all the students and staff of the Institution. The programme of swachhata pledge was followed by some different activities which conducted during the SWACHH BHARAT PROGRAM.
- Outcomes of the Program Our College students and the outsider villagers
  have emerged for hygiene and swachhta and conscious about health by their
  better capacity. For that this was a best practice held by the program.