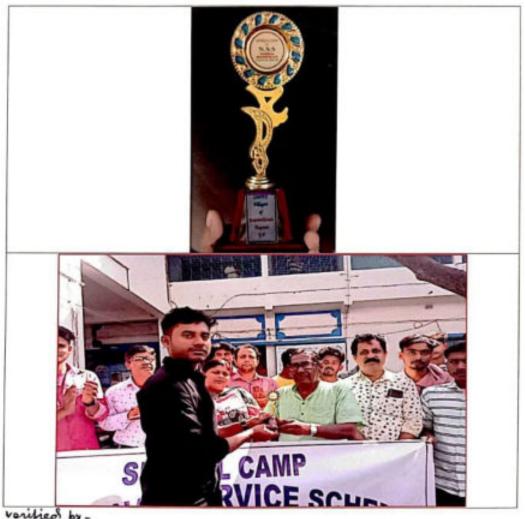

## **Report of Extension and Outreach Programs Outside the Campus**

Conducted by NSS wings of Chandidas Mahavidyalaya

Khujutipara, Birbhum, West Bengal For the Session 2017-18 to 2021-2022

This Report is included with the number of extension and outreach programs did outside the college campus conducted by NSS Units (I & II) to develop or generate the goodness in the society as a community service program i.e. 'Cleaning, Health Awareness, Environment Awareness, Social Awareness etc.