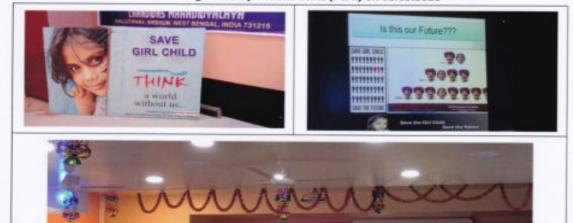

ĩ

#### Notice

This is hereby notified for all students that "A Seminar cum Awareness program on Save the Girl Child" will be held on 03-03-2020 o observe the International Women's Day at our Conference Hall at 12.00pm and onward. The whole program will organized by the help of the District Health & Family Welfare Samity, Birbhum. All students along with the concerned volunteers of NSS Units (I & II) must attend the seminar.

01.03.2120

Sign Programme Officer

Programme Officer, NSS CHANDIDAS MAHAVIDYALAYA KHUJUTIPARA, BIRBHUM

ADas S.Grach. L.Soeker Hal M.Khathim N.Laha N.Mete P. Dob N.Mete S.Kazi St. Rubim R.Doy T. Pol S.Mondal P.Pol R. IChatun K. 10 hor

- S



Name of the Event/Activity – Save the Girl Child as Gender Issue Program Organized by – N.S.S. Units (I & II) on 03.03.2020





t Signature of Program Officer(s)

Programme Officer, NSS CHANDIDAS MAHAVIDYALAYA KHUJUTIPARA, BIRBHUM

Signature of Principal Principal CHANDIDAS MAHAVIDYALAYA P.O.-Khujutipara Dist.-Birbhum

## **Blood Donation Program for Community Service**



- Name of the Program Blood Donation Camp
- Date of the Event: 26.11.2019
- Venue of the Event: College campus, Room No. 104
- Number of donor donated Blood: 36
- No. of students Participated in the event: 97
- · No. of Faculties and Staff involved in the event : 08
- Brief Report of the Program: Chandidas Mahavidyalaya NSS Units (I & II) have
  a who organizes Blood Donation camp every year. In this year the camp was held
  on 12<sup>th</sup> December with the collaboration of Bolpur Sub divisional hospital Blood
  Bank. Total 35 Units of bl