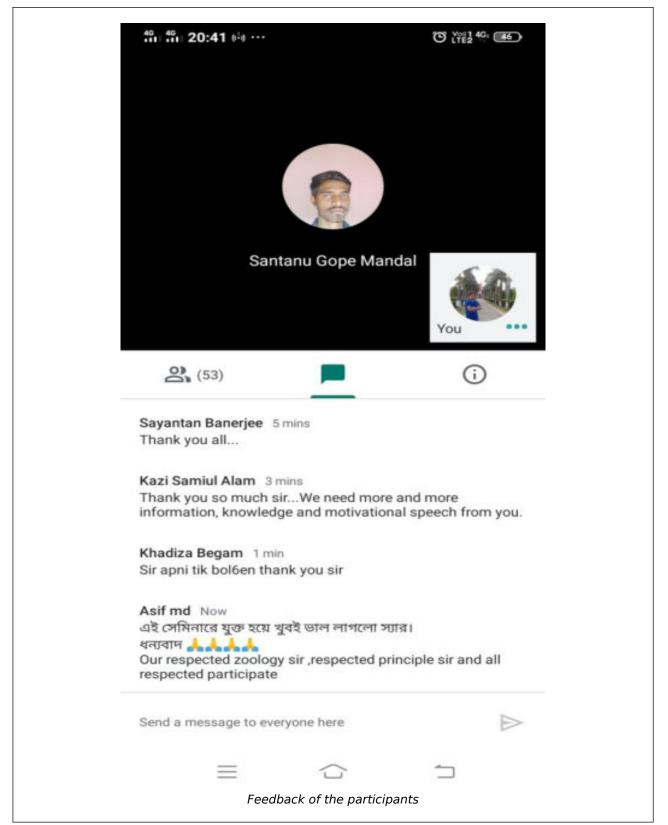

awareness on this issue. Dr. Sayantan Banerjee, RP of the webinar discussed the cause and cureness and also prevention of the Cancer generating by tobacco. Total 100 participants were joined in that webinar which was full intake of the online platform. We and all participants enjoyed and gathered more knowledge from the topic and learnt how to fight against cancer or tobacco addiction. The program was held by online Google meet platform and was very successful.
- Outcomes of the Program
  - All participants gather more knowledge about the Cancer.
  - Students have being conscious how Tobacco create the cancer or germ in human body.
  - The society will be move with "TOBACCO LESS LIFE".

Signature of the Program Officer Programme Officer, NSS CHANDIDAS MAHAMDYALAYA KHUJUTIPARA, BIRBHUM





**Environment Awareness Program** 

#### "Reformation" the theme of World Environment Day-2021

#### Report of Environment Awareness Program

- Name of the Program: "Reformation" on World Environment Day
- Category of the Program Environment Awareness Program
- Date & Time 05.06.2021, 11 am
- Venue Online and Self Home/Residential
- Duration 1hrs
- No of Teachers/NTS participated 4
- No. of Participants/Beneficiaries 37
- Brief Report of the Program: In the year 2020-21 worldwide there was Covid-19 Pandemic and lockdown situation and people were locked in their house. In that situation World Environment Day has come on 5<sup>th</sup> June 2021 with the theme of 'Reformation'. As we all know that "one tree, one life" with this Moto we have organized a webinar cum Environment Awareness Pro