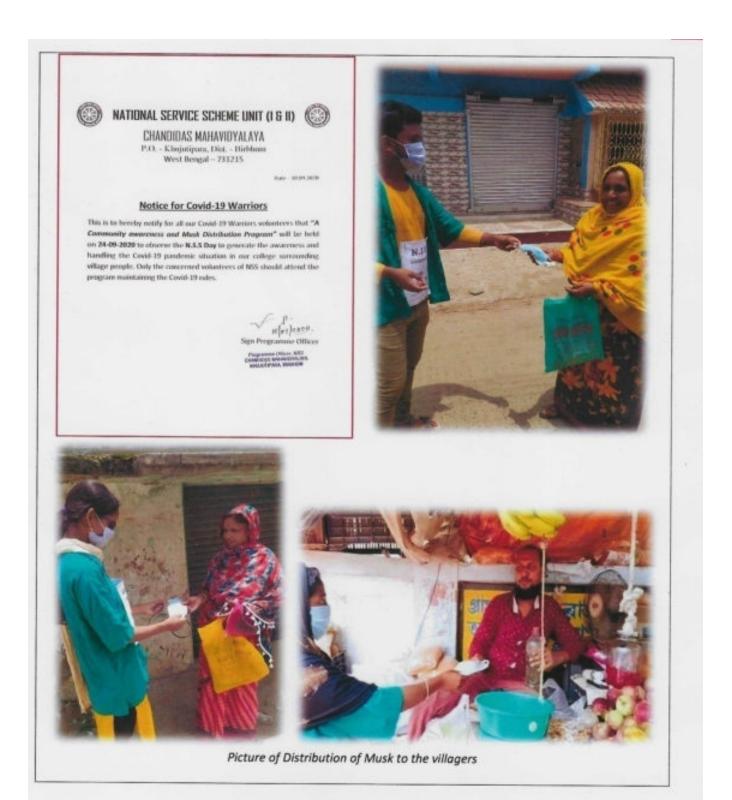

They have to
  take covid-19 protection but many of them had not the fundamental to keep it.
  For this we the Covid-19 Warriors of Chandidas Mahaviodyalaya taken a little
  initiative to help them to distribute some face musk and sanitizer to being safe.
  Our warriors distributed more than 400musk to the market people and
  villagers maintaining the Covid-19 protocol.
- Outcomes of the Program
  - 400 people were directly befitted for this program
  - Students and all villagers aware and concerned about the covid-19 disease.
  - They being conscious how to protect and to be secure from the erosive virus.
  - Students learn practically how to get courage to help the people and community.

Signature of the Program Officer Programme Officer, NSS CHANDIDAS MAHANDYALNYA KHUJUTIPARA, BIRBHUM





1 Programme Officer, NSS CHANDIDAS MAHAVIDYALAYA CHANDIDAS MAHAVIDYALAYA

## Youth Awareness Program in the Covid-19 Pandemic Situation Webinar on "Intl. No Tobacco day"

**Report:** Tobacco in taking is common behavioural disease in youth life. To prevent it and change their life Chandidas Mahavidyalaya NSS Units has organized a Webinar cum Awareness generation program on the International No Tobacco day on 31th May 2021. Dr. Sayantan Banerjee, Post Doc at NCI/NIH, who is doing research on Cancer, gave a Special Lecture in this webinar. The Principal, Dr. Sk Ataur Rahaman has chaired for this program. A huge response has come out in that webinar. Many faculties and lots of students have actively participated in the webinar. Our intake was full which is 100.The whole program has lead b