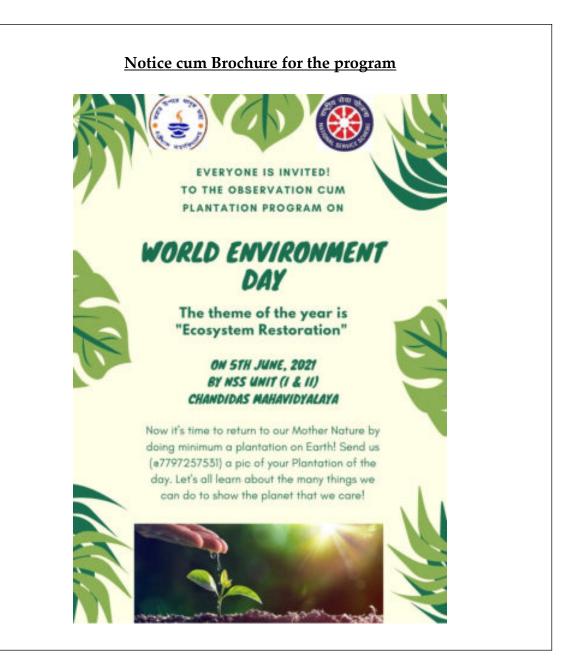

## **Report of Extension and Outreach Programs Outside the Campus**

Conducted by NSS wings of Chandidas Mahavidyalaya

Khujutipara, Birbhum, West Bengal For the Session 2017-18 to 2021-2022

This Report is included with the number of extension and outreach programs did outside the college campus conducted by NSS Units (I & II) to develop or generate the goodness in the society as a community service program i.e. 'Cleaning, Health Awareness, Environment Awareness, Social Awareness etc.