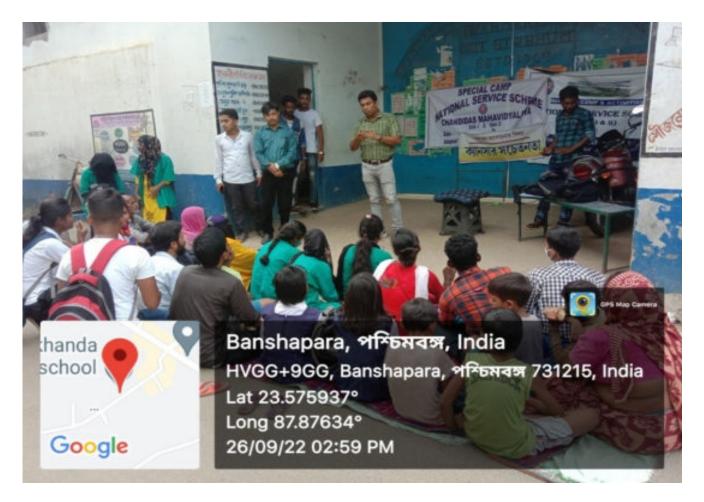

## **Report of Extension and Outreach Programs Outside the Campus**

Conducted by NSS wings of Chandidas Mahavidyalaya

Khujutipara, Birbhum, West Bengal For the Session 2017-18 to 2021-2022

This Report is included with the number of extension and outreach programs did outside the college campus conducted by NSS Units (I & II) to develop or generate the goodness in the society as a community service program i.e. 'Cleaning, Health Awareness, Environment Awareness, Social Awareness etc.