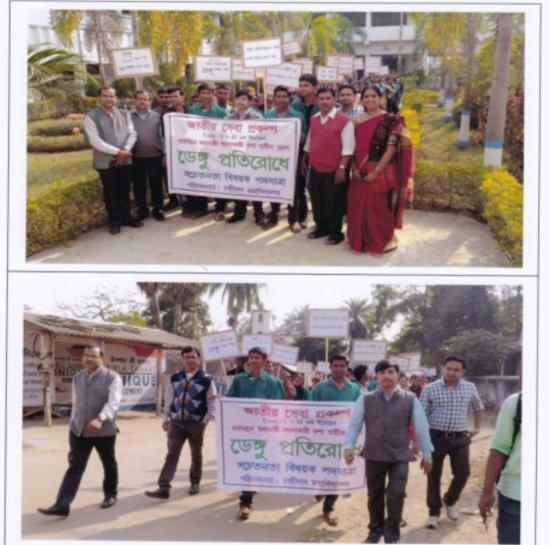

### HEALTH AWARENESS PROGRAM FOR THE WHOLE COMMUNITY

#### DENGUE AWARENESS RALLY AT KHUJUTIPARA VILLAGE AREA on 28.11.2017

#### Pictures of NSS Activities of Chandidas Mahavidyalaya Session – 2017-18

- > Name of the Event/Activity Rally for generating Dengue Awareness
- Organized by N.S.S. Units (I & II) on 28.11.2017

Signature of Program Officer(s) Programme Officer, NSS CHANDIDAS MAHAVIDYALAYA KHUJUTIPARA, BIRBHUM Signature of Principal Principal CHANDIDAS MAHAVIDYALAYA P.O.-Khujutipara Dist.-Birbhum

### REPORT OF NSS ACTIVITIES OF EXTENSION AND OUTREACH PROGRAMS

- Name of the Program: DENGUE AWARENESS RALLY
- Category of the Program Health awareness program
- Date & Time 28.11.2017, 2.00pm
- Venue College Campus and Nearest Village area
- Duration 2hrs
- No of Teachers/NTS participated 10
- No. of Beneficiaries 150 college students and all nearest villagers
- Brief Report of the Program A Dengue Awareness Rally organized by NSS Units (I & II) of Chandidas Mahavidyalaya. Dengue, Malaria etc these all are vector borne Disease spread by mosquitoes and there is no vaccine invented for the prevention of 'Dengue'. Basically it needs awareness to Control this type of disease. For that we organized a rally to generate awareness for students, people and the local community near about the college. More than 100 students were participated in the dengue awareness rally.
- Outcomes of the Program Our College students and the outsider villagers
  have emerged about the disease and the cause factor. They could be
  conscious and take care to prevent from the disease by their better capacity.
  For that this was a best practice held about the health awareness program.