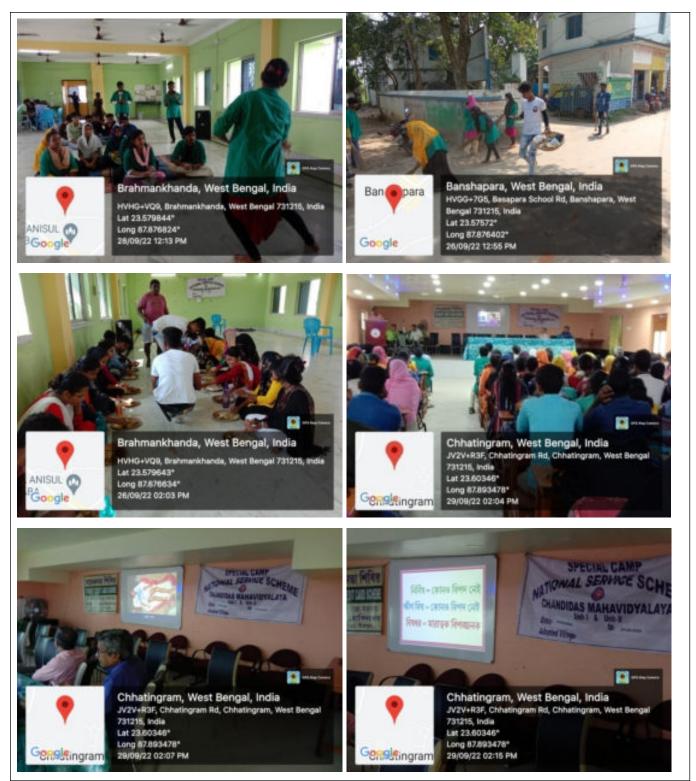

## **Report of Extension and Outreach Programs Outside the Campus**

Conducted by NSS wings of Chandidas Mahavidyalaya

Khujutipara, Birbhum, West Bengal For the Session 2017-18 to 2021-2022

This Report is included with the number of extension and outreach programs did outside the college campus conducted by NSS Units (I & II) to develop or generate the goodness in the society as a community service program i.e. 'Cleaning, Health Awareness, Environment Awareness, Social Awareness etc.