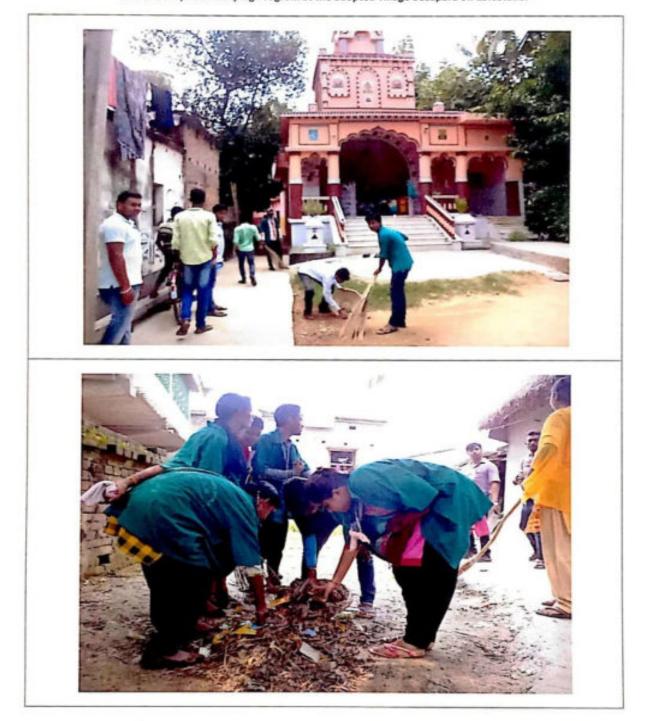

### **COMMUNITY AWARENESS CLEANING PROGRAM**

#### UNDER THE SWACHH BHARAT CAMPAIGN

Pictures of NSS Activities of Chandidas Mahavidyalaya Session – 2017-18

Name of the Event/Activity - SWACHH BHARAT ABHIYAN
 Organized by – N.S.S. Units (I & II) on 18.04.2018

## REPORT OF NSS ACTIVITIES OF EXTENSION AND OUTREACH PROGRAMS

- Name of the Program: SWACHH BHARAT PROGRAM
- Category of the Program Cleanliness & Health awareness program
- Date & Time 10.04.2018, 2.00pm
- Venue College Campus and outside the campus
- Duration 2hrs
- No of Teachers/NTS participated 2
- No. of Beneficiaries 300+ (whole college students and nearest villagers)
- Brief Report of the Program SWACHH BHARAT PROGRAM is a nationwide hygienic program by Government of India. The NSS Units (I & II) of Chandidas Mahavidyalaya have taken many initiatives to organize THE SWACHH BHARAT PROGRAM including Self Campus cleanliness to sensitizing the local community. This program is also a part of that. A banner for celebration of SWACHH BHARAT PROGRAM was displayed at the main entrance gate of the centre as well as in auditorium hall. It has visibility to the all staff members and visitors of the centre. The swachhata pledge was taken by the Principal in presence of all the students and staff of the Institution. The programme of swachhata pledge was followed by some different activities which conducted during the SWACHH BHARAT PROGRAM.
- Outcomes of the Program Our College students and the outsider villagers
  have emerged for hygiene and swachhta and conscious about health by their
  better capacity. For that this was a best practice held by the program.