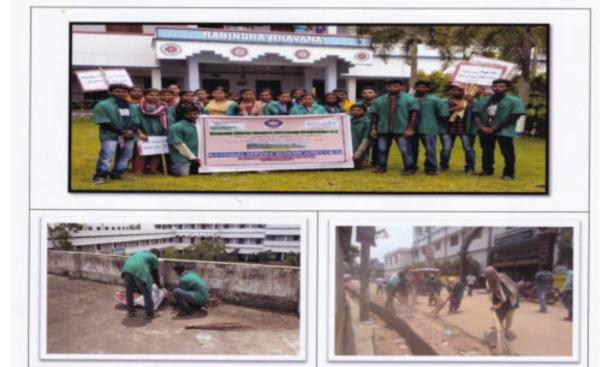

### **COMMUNITY AWARENESS CLEANING PROGRAM**

#### UNDER THE SWACHH BHARAT CAMPAIGN

Pictures of NSS Activities of Chandidas Mahavidyalaya Session – 2017-18

Name of the Event/Activity - SWACHH BHARAT ABHIYAN
 Organized by – N.S.S. Units (I & II) on 18.04.2018

## REPORT OF NSS ACTIVITIES OF EXTENSION AND OUTREACH PROGRAMS

- Name of the Program: SWACHH BHARAT PROGRAM
- Category of the Program Cleanliness & Health awareness program
- Date & Time 10.04.2018, 2.00pm
- Venue College Campus and outside the campus
- Duration 2hrs
- No of Teachers/NTS participated 2
- No. of Beneficiaries 300+ (whole college students and nearest villagers)
- Brief Report of the Program SWACHH BHARAT PROGRAM is a nationwide hygienic program by Government of India. The NSS Units (I & II) of Chandidas Mahavidyalaya have taken many initiatives to organize THE SWACHH BHARAT PROGRAM including Self Campus cleanliness to sensitizing the local community. This program is also a part of that. A banner for celebration of SWACHH BHARAT PROGRAM was displayed at the main entrance gate of the centre as well as in auditorium hall. It has visibility to the all staff members and visitors of the centre. The swachhata pledge was taken by the Principal in presence of all the students and staff of the Institution. The programme of swachhata pledge was followed by some different activities which conducted during the SWACHH BHARAT PROGRAM.
- Outcomes of the Program Our College students and the outsider villagers
  have emerged for hygiene and swachhta and conscious about health by their
  better capacity. For that this was a best practice held by the program.