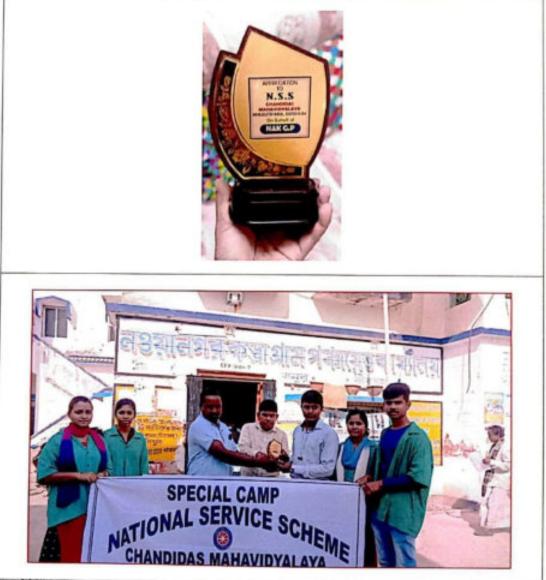

## **Report of Extension and Outreach Programs Outside the Campus**

Conducted by NSS wings of Chandidas Mahavidyalaya

Khujutipara, Birbhum, West Bengal For the Session 2017-18 to 2021-2022

This Report is included with the number of extension and outreach programs did outside the college campus conducted by NSS Units (I & II) to develop or generate the goodness in the society as a community service program i.e. 'Cleaning, Health Awareness, Environment Awareness, Social Awareness etc.