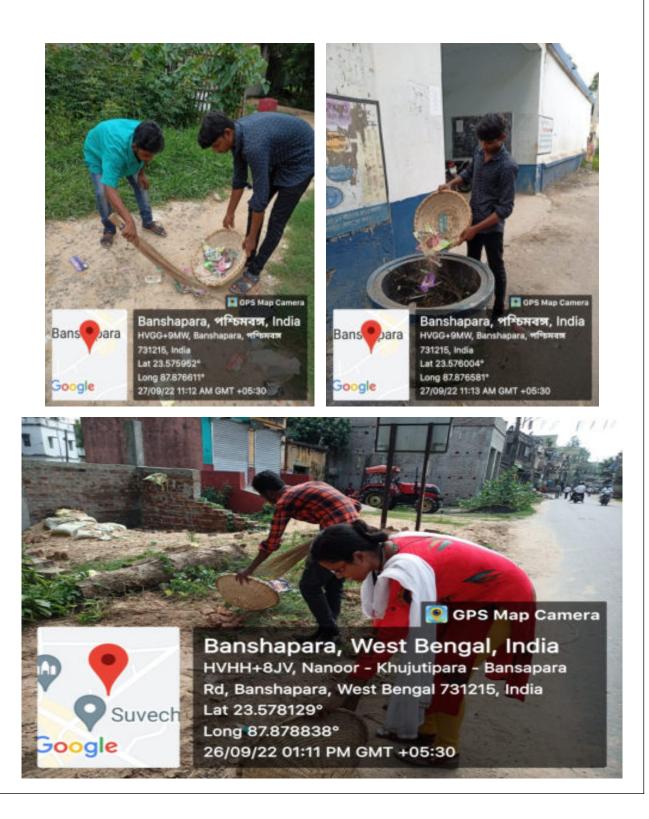

## **Report of Extension and Outreach Programs Outside the Campus**

Conducted by NSS wings of Chandidas Mahavidyalaya

Khujutipara, Birbhum, West Bengal For the Session 2017-18 to 2021-2022

This Report is included with the number of extension and outreach programs did outside the college campus conducted by NSS Units (I & II) to develop or generate the goodness in the society as a community service program i.e. 'Cleaning, Health Awareness, Environment Awareness, Social Awareness etc.