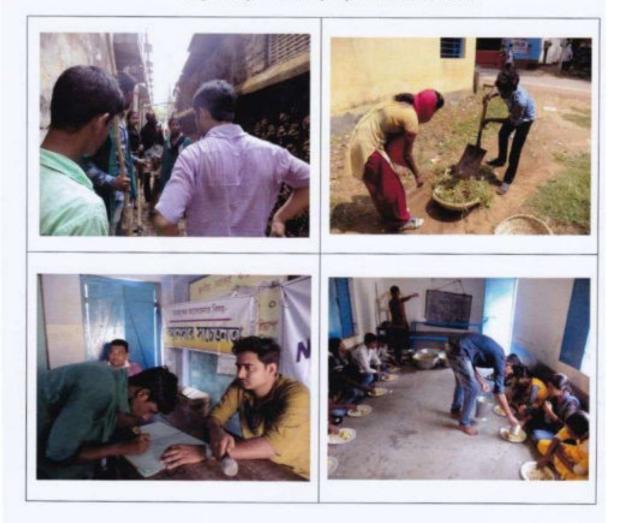

## REPORT OF NSS ACTIVITIES OF EXTENSION AND OUTREACH PROGRAMS

- Name of the Program: SWACHH BHARAT PROGRAM
- Category of the Program Cleanliness & Health awareness program
- Date & Time 10.04.2018, 2.00pm
- Venue College Campus and outside the campus
- Duration 2hrs
- No of Teachers/NTS participated 2
- No. of Beneficiaries 300+ (whole college students and nearest villagers)
- Brief Report of the Program SWACHH BHARAT PROGRAM is a nationwide hygienic program by Government of India. The NSS Units (I & II) of Chandidas Mahavidyalaya have taken many initiatives to organize THE SWACHH BHARAT PROGRAM including Self Campus cleanliness to sensitizing the local community. This program is also a part of that. A banner for celebration of SWACHH BHARAT PROGRAM was displayed at the main entrance gate of the centre as well as in auditorium hall. It has visibility to the all staff members and visitors of the centre. The swachhata pledge was taken by the Principal in presence of all the students and staff of the Institution. The programme of swachhata pledge was followed by some different activities which conducted during the SWACHH BHARAT PROGRAM.
- Outcomes of the Program Our College students and the outsider villagers
  have emerged for hygiene and swachhta and conscious about health by their
  better capacity. For that this was a best practice held by the program.

Signature of the Program Officer Programme Officer, NSS CHANDIDAS MAHAVIDYALAYA KHUJUTIPARA, BIRBHUM