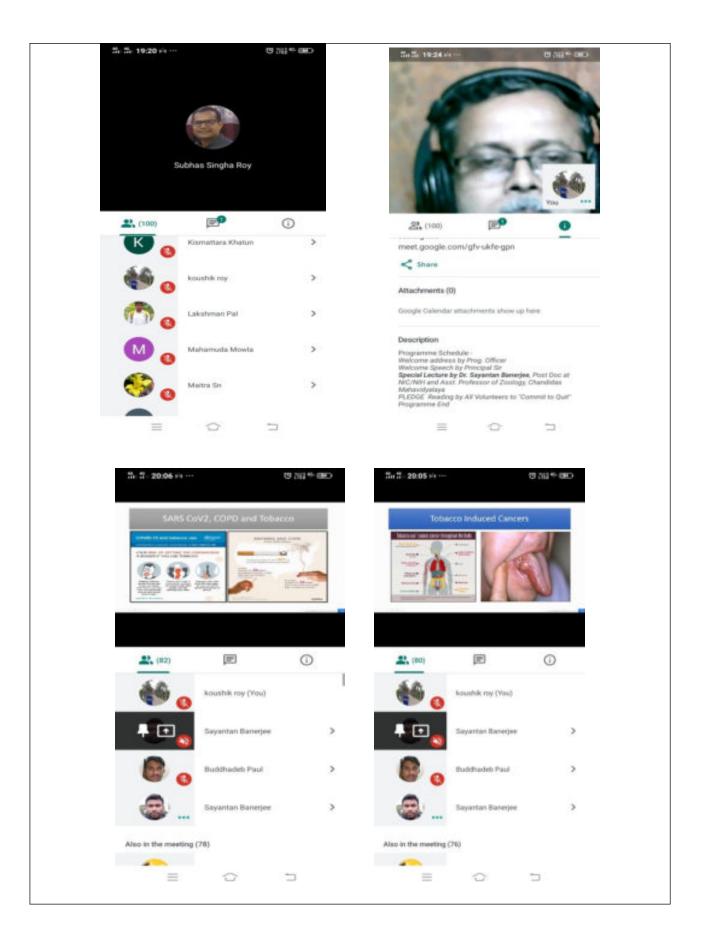

ic awareness on this issue. Dr. Sayantan Banerjee, RP of the webinar discussed the cause and cureness and also prevention of the Cancer generating by tobacco. Total 100 participants were joined in that webinar which was full intake of the online platform. We and all participants enjoyed and gathered more knowledge from the topic and learnt how to fight against cancer or tobacco addiction. The program was held by online Google meet platform and was very successful.
- Outcomes of the Program
  - All participants gather more knowledge about the Cancer.
  - Students have being conscious how Tobacco create the cancer or germ in human body.
  - The society will be move with "TOBACCO LESS LIFE".

Signature of the Program Officer Programme Officer, NSS CHANDIDAS MAHAMDYALAYA KHUJUTIPARA, BIRBHUM





**Environment Awareness Program** 

#### "Reformation" the theme of World Environment Day-2021

#### Report of Environment Awareness Program

- Name of the Program: "Reformation" on World Environment Day
- Category of the Program Environment Awareness Program
- Date & Time 05.06.2021, 11 am
- Venue Online and Self Home/Residential
- Duration 1hrs
- No of Teachers/NTS participated 4
- No. of Participants/Beneficiaries 37
- Brief Report of the Program: In the year 2020-21 worldwide there was Covid-19 Pandemic and lockdown situation and people were locked in their house. In that situation World Environment Day has come on 5<sup>th</sup> June 2021 with the theme of 'Reformation'. As we all know that "one tree, one life" with this Moto we have organized a webinar cum Environment Awareness P