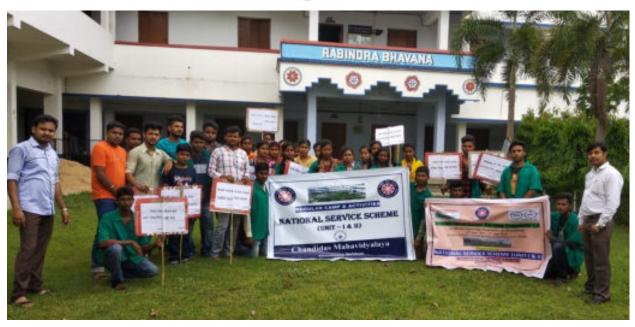

### **COMMUNITY AWARENESS CLEANING PROGRAM**

#### UNDER THE SWACHH BHARAT CAMPAIGN

Pictures of NSS Activities of Chandidas Mahavidyalaya Session – 2017-18

Name of the Event/Activity - SWACHH BHARAT ABHIYAN
 Organized by – N.S.S. Units (I & II) on 18.04.2018

## REPORT OF NSS ACTIVITIES OF EXTENSION AND OUTREACH PROGRAMS

- Name of the Program: SWACHH BHARAT PROGRAM
- Category of the Program Cleanliness & Health awareness program
- Date & Time 10.04.2018, 2.00pm
- Venue College Campus and outside the campus
- Duration 2hrs
- No of Teachers/NTS participated 2
- No. of Beneficiaries 300+ (whole college students and nearest villagers)
- Brief Report of the Program SWACHH BHARAT PROGRAM is a nationwide hygienic program by Government of India. The NSS Units (I & II) of Chandidas Mahavidyalaya have taken many initiatives to organize THE SWACHH BHARAT PROGRAM including Self Campus cleanliness to sensitizing the local community. This program is also a part of that. A banner for celebration of SWACHH BHARAT PROGRAM was displayed at the main entrance gate of the centre as well as in auditorium hall. It has visibility to the all staff members and visitors of the centre. The swachhata pledge was taken by the Principal in presence of all the students and staff of the Institution. The programme of swachhata pledge was followed by some different activities which conducted during the SWACHH BHARAT PROGRAM.
- Outcomes of the Program Our College students and the outsider villagers
  have emerged for hygiene and swachhta and conscious about health by their
  better capacity. For that this was a best practice held by the program.