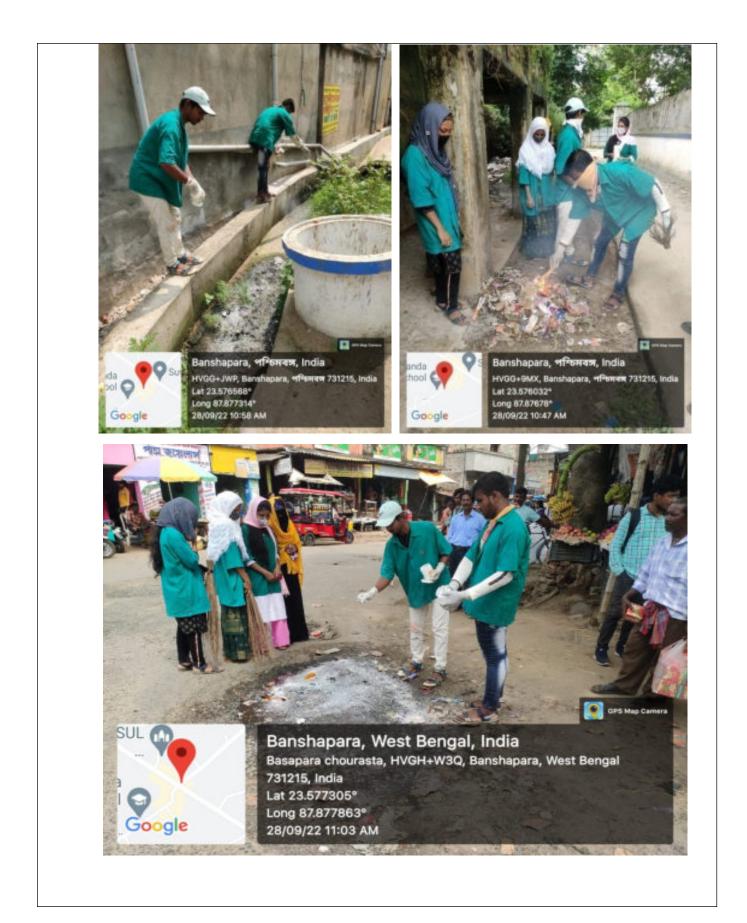

## **Report of Extension and Outreach Programs Outside the Campus**

Conducted by NSS wings of Chandidas Mahavidyalaya

Khujutipara, Birbhum, West Bengal For the Session 2017-18 to 2021-2022

This Report is included with the number of extension and outreach programs did outside the college campus conducted by NSS Units (I & II) to develop or generate the goodness in the society as a community service program i.e. 'Cleaning, Health Awareness, Environment Awareness, Social Awareness etc.